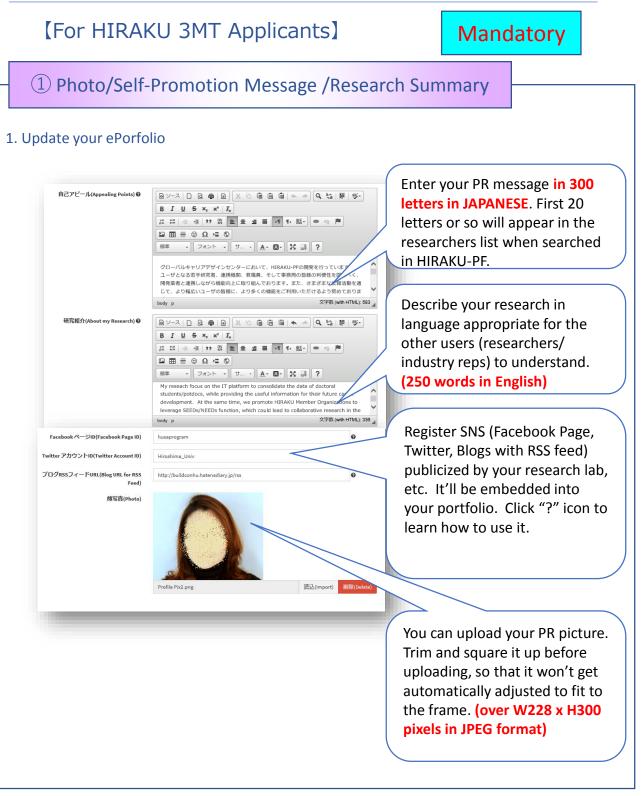

| [For HIRA                                                                                                                                                                                                                                                                                                                                                                                                                                                             | KU 3MT Applicants                                                                                                                                                                                                                                                                                                                                                                                                                                                                                                                                                                                                                                                                                                                                                                                                                                                                                                                                                                                                                                                                                                                                                                                                                                                                                                                                                                                                                                                                                                                                                                                                                                                                                                                                                                                                                                                                                                                                                                                                                                                       |                                  | Mand                                                                       | latory                                      |  |
|-----------------------------------------------------------------------------------------------------------------------------------------------------------------------------------------------------------------------------------------------------------------------------------------------------------------------------------------------------------------------------------------------------------------------------------------------------------------------|-------------------------------------------------------------------------------------------------------------------------------------------------------------------------------------------------------------------------------------------------------------------------------------------------------------------------------------------------------------------------------------------------------------------------------------------------------------------------------------------------------------------------------------------------------------------------------------------------------------------------------------------------------------------------------------------------------------------------------------------------------------------------------------------------------------------------------------------------------------------------------------------------------------------------------------------------------------------------------------------------------------------------------------------------------------------------------------------------------------------------------------------------------------------------------------------------------------------------------------------------------------------------------------------------------------------------------------------------------------------------------------------------------------------------------------------------------------------------------------------------------------------------------------------------------------------------------------------------------------------------------------------------------------------------------------------------------------------------------------------------------------------------------------------------------------------------------------------------------------------------------------------------------------------------------------------------------------------------------------------------------------------------------------------------------------------------|----------------------------------|----------------------------------------------------------------------------|---------------------------------------------|--|
| ① Photo/Sel                                                                                                                                                                                                                                                                                                                                                                                                                                                           | f-Promotion Message /Resea                                                                                                                                                                                                                                                                                                                                                                                                                                                                                                                                                                                                                                                                                                                                                                                                                                                                                                                                                                                                                                                                                                                                                                                                                                                                                                                                                                                                                                                                                                                                                                                                                                                                                                                                                                                                                                                                                                                                                                                                                                              | arch Sum                         | nmary                                                                      |                                             |  |
| 1. Update your ePorfolio<br>・ ・ ・ ・ ・ フォリオ (ePortfolio / Edit ePortfolio<br>メートフォリオ (ePortfolio (Vev<br>メートフォリオ (ePortfolio (Vev<br>メートフォリオ (ePortfolio (Edit))                                                                                                                                                                                                                                                                                                       |                                                                                                                                                                                                                                                                                                                                                                                                                                                                                                                                                                                                                                                                                                                                                                                                                                                                                                                                                                                                                                                                                                                                                                                                                                                                                                                                                                                                                                                                                                                                                                                                                                                                                                                                                                                                                                                                                                                                                                                                                                                                         |                                  |                                                                            |                                             |  |
| ・基本情報(Profile) ポートフォリオ公開先(Privacy Setting) の 磁位・分分(Job Title(Position) 人学年月(Date of Entrance) 技(Family Name) ミドルネーム(Middle Name) メロリガナ)(Family Name in katakana) ミドルネーム(フリガナ)(Middle Name in katakana) ミイリガナ)(Given Name in katakana) ミ(フリガナ)(Given Name in katakana) ビ(フリガナ)(Given Name in katakana) | <ul> <li>ヘ ネット公願(Public) ● 他ユーザに競示(Open to the other user) ○ 自分専用 (Ppun)</li> <li>○ 博士課程範疇(M) ● 博士課程範疇 - 貴(D) ○ ポスドク研究員(PD) ○ 教員(Fracily)</li> <li>茴 2017/04</li> <li>□ 包了省(Alumnus) ●</li> <li>HIRAKU PF</li> <li>□ セラクビーエフ</li> <li>□ ディー</li> <li>■</li> <li>エゾランヨウアカウント</li> <li>●</li> <li>HIRAKU PF</li> <li>●</li> <li>■</li> <li>■</li></ul>                                                                                                                                                                                                                                                                                                                                                                                                                                                          | you s<br>ePort<br>by an<br>"Publ | elect Privat<br>folio won't<br>yone. Selec<br>lic" or "Ope<br>" to disclos | be searched<br>ct either<br>en to the other |  |
| ミドルネーム(英学)(Middle Name in alphabet)<br>名(英学)(Given Name in alphabet)<br>信気(Sex)<br>所聞機能(University/Institute)<br>研究科部郡(日本語) (Dept. in Japanese)<br>研究科部郡 (英語) (Dept. in English)                                                                                                                                                                                                                                                                                      | D<br>Test User<br>の 男性(Male) ④ 女性(Female) ④<br>広告大学(Hroshima University)<br>HIRAKU-PF デスト研究科<br>Graduate School of HIRAKU-PF<br>●                                                                                                                                                                                                                                                                                                                                                                                                                                                                                                                                                                                                                                                                                                                                                                                                                                                                                                                                                                                                                                                                                                                                                                                                                                                                                                                                                                                                                                                                                                                                                                                                                                                                                                                                                                                                                                                                                                                                       | referer                          | -                                                                          | o check<br>ce as to what<br>on you should   |  |
| 研究キーワード(Research Key Word)<br>研究分野(Research Area)                                                                                                                                                                                                                                                                                                                                                                                                                     | 空知言語学<br>デュムスキー<br>言声学<br>言語の近学<br>言語の近学<br>この<br>新規登録(New)<br>新規登録(New)<br>新規登録(New)<br>新規登録(New)<br>新規登録(New)<br>新規登録(New)<br>新聞(New)<br>新聞(New)                                                                                                                                                                                                                                                                                                                                                                                                                                                                                                                                                                                                                                                                                                                                                                                                                                                                                                                                                                                                                                                                                                                                                                                                                                                                                                                                                                                                                                                                                                                                                                                                                                                                                                                                                                                                                                                                                                                      | resear<br>the key                | •                                                                          | s will be one of<br>or the other            |  |
| 学語D/電頁ID(Student/Employee ID)<br>国語(Nationality)<br>指導教員(主/副)(Supervisors)                                                                                                                                                                                                                                                                                                                                                                                            | Internet     Internet     CCCP/Ind     Elser y Claigs/Col     Elser y Series/Series/Series/Series/Series/Series/Series/Series/Series/Series/Series/Series/Series/Series/Series/Series/Series/Series/Series/Series/Series/Series/Series/Series/Series/Series/Series/Series/Series/Series/Series/Series/Series/Series/Series/Series/Series/Series/Series/Series/Series/Series/Series/Series/Series/Series/Series/Series/Series/Series/Series/Series/Series/Series/Series/Series/Series/Series/Series/Series/Series/Series/Series/Series/Series/Series/Series/Series/Series/Series/Series/Series/Series/Series/Series/Series/Series/Series/Series/Series/Series/Series/Series/Series/Series/Series/Series/Series/Series/Series/Series/Series/Series/Series/Series/Series/Series/Series/Series/Series/Series/Series/Series/Series/Series/Series/Series/Series/Series/Series/Series/Series/Series/Series/Series/Series/Series/Series/Series/Series/Series/Series/Series/Series/Series/Series/Series/Series/Series/Series/Series/Series/Series/Series/Series/Series/Series/Series/Series/Series/Series/Series/Series/Series/Series/Series/Series/Series/Series/Series/Series/Series/Series/Series/Series/Series/Series/Series/Series/Series/Series/Series/Series/Series/Series/Series/Series/Series/Series/Series/Series/Series/Series/Series/Series/Series/Series/Series/Series/Series/Series/Series/Series/Series/Series/Series/Series/Series/Series/Series/Series/Series/Series/Series/Series/Series/Series/Series/Series/Series/Series/Series/Series/Series/Series/Series/Series/Series/Series/Series/Series/Series/Series/Series/Series/Series/Series/Series/Series/Series/Series/Series/Series/Series/Series/Series/Series/Series/Series/Series/Series/Series/Series/Series/Series/Series/Series/Series/Series/Series/Series/Series/Series/Series/Series/Series/Series/Series/Series/Series/Series/Series/Series/Series/Series/Series/Series/Series/Series/Series/Series/Series/Series/Series/Series/Series/Series/Series/Series/Series/Series/Series/Series/Series/Ser |                                  |                                                                            |                                             |  |