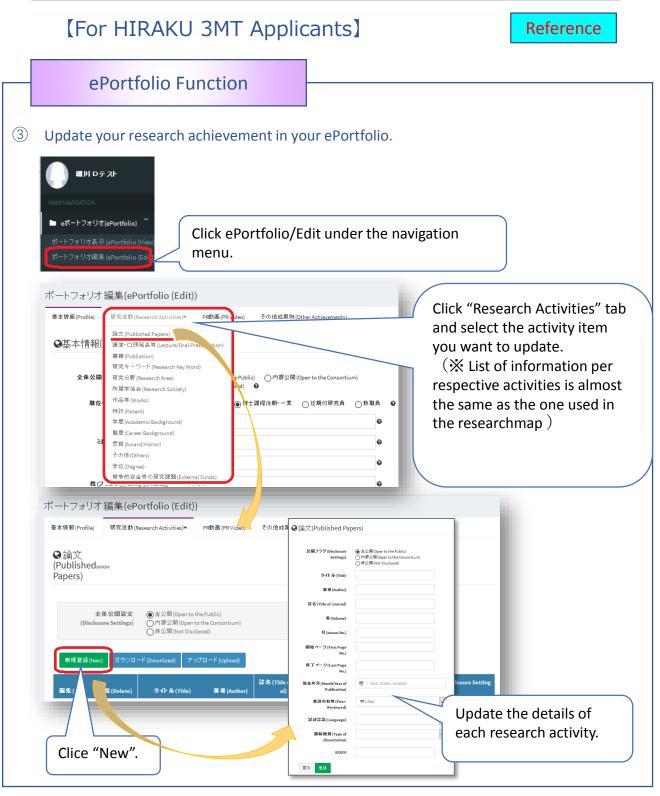

#### [For HIRAKU 3MT Applicants] Reference ePortfolio Function (4) You can upload your research achievement in bulk. ポートフォリオ 編集(ePortfolio (Edit)) 基本情報 (Profile) 研究活動 (Research Activities)▼ PR動画 (PR Video) その他成果物(Other Achievements) <₿論文 $\times$ results\_paper.xls を開く (Published...... 次のファイルを開こうとしています: Papers) results paper.xls Select actions and click ファイルの種類: Microsoft Excel 97-2003 ワークシート (72.5 KB) ファイルの場所: https://hiraku.hiroshima-u.ac.jp "OK" to get the 全体公開設定 ● 全公開 (Open to the Public) このファイルをどのように処理するか選んでください ○内部公開(Open to the Consorti ○非公開(Not Disclosed) (Disclosure Settings) template. プログラムで開く(Q): Microsoft Excel (既定) ファイルを保存する(S) 新規登録() □ 今後この種類のファイルは同様に処理する(A) 編集 (Edit) **削除 (Dele** 著者(Au キャンセル OK and Scientifique Test D Hosokaw |者の実態(テス 細川ロテスト ABC 2015/05/08 内 閒 (Open t Please overwrite the 内部 開(Open ACADEMIA 2014/11/15 information f you want Click "download" to to update the existing get the template. data. If you want to ファイル ホー/: 👗 切り取り add new data, please 折り返して全体を表示する 文字列 . ₽ MS Pゴシック • 11 • A A = = = - -© ⊐ピー → BD/HU \* ◆書式のコピー/BD/HU \* ● I U \* 図 \* ▲ \* Z \* 三 三 三 徑 徑 図 セルを結合して中央服え \* 學 \* % add them under the クリップボード 配置 フォント A B C D E F G H I タイトル 著者 誌名 巻 開始ページ 終了ページ 出版年月 査読の有無 existing one row. Save 記述言語 ID:DOI 掲載種別 4フランス語(French 4研究講文(研究会) 2日本語(Japanese)1研究論文(学術雑) 1英語(English) 7学位論文(学 ou0531的部 老年研究細川Di ABC 10 2 13 What to k Test D THE A 33 13 1223 20150813 U無U(No) 20150508 1:有り(Yes) 20141115 1:有り(Yes) 105 the file in your local drive. ❷ 論文 (Published..... Papers) ● 全公開 (Open to the Public) ○ 内部公開 (Open to the Consortium) ○ 非公開 (Not Disclosed) 全体公開設定 Click "Upload" button. (Disclosure Settings) 新規登録(New) ダウンロー Find the above-saved file 誌名 (Title of Journ 発表年月 (Month/Year of Publ 編集(Edit) 剤陰(Delete) 著者() in your local drive to Test D Le Grand Scientifiqu upload. 若手研究者の実態(テ 細川口 What to learn from TED? est D i