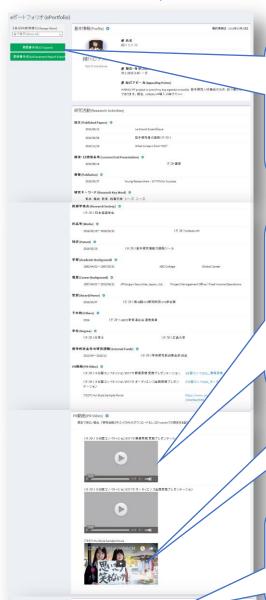

If you want to re-confirm your updates, click ePotfolio/View under the navigation menu bar.

Your picture and account name updated in your ePortfolio will be also reflected in the right-above corner.

Your picture and account name will be also reflected on the menu bar.

You can check your profile information available to the other users depending on the disclosure setting.

This is your ePortfolio page to appear when other users search you in the system.