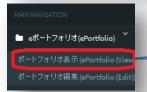

If you want to re-confirm your updates, click ePotfolio/View under the navigation menu bar.

Your picture and account name updated in your ePortfolio will be also reflected in the right-above corner.

Your picture and account name will be also reflected on the menu bar.