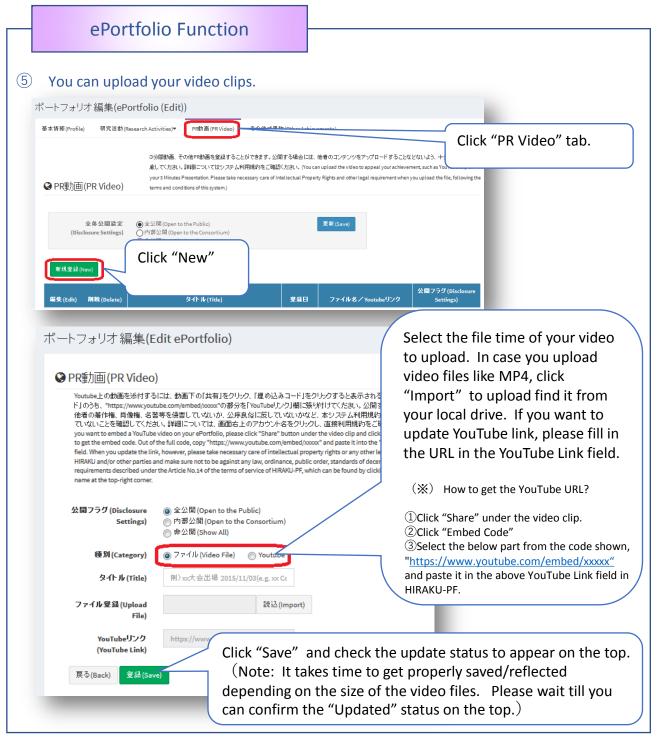

Uploaded video clips will be displayed in your ePortfolio as embedded.

In case it's not properly embedded or other users cannot play the video from the window, users can download the file(s) from the link displayed in the Research Activities section.