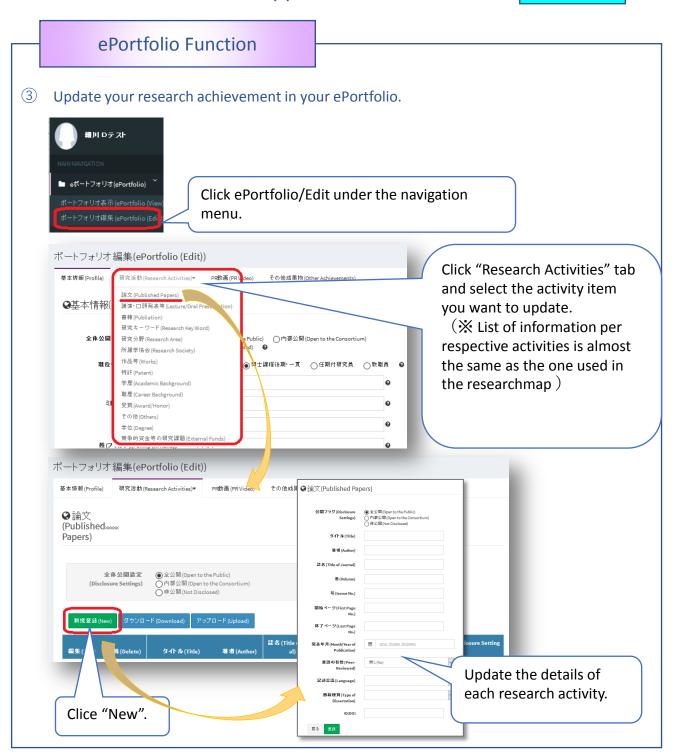

#### 1. Update your ePorfolio

#### Select ePortfolio / Edit ePortfolio

| 基本情報(Profile)                                                                        |                                                                                                                                                              |                                           |
|--------------------------------------------------------------------------------------|--------------------------------------------------------------------------------------------------------------------------------------------------------------|-------------------------------------------|
| ボートフォリオ公開先(Privacy Setting) ©<br>職位・身分(Job Title/Position)<br>入学年月(Date of Entrance) | <ul> <li>ネット公開Public) ● 他ユーザに競示(Open to the other users) ○ 自分毎用</li> <li>博士課程前期(M) ● 博士課程後期・一貫(D) ○ ポスドク研究員(PO) ○ \$</li> <li>並 2017/04</li> <li>世</li></ul> | (Privet<br>效員(Faculty)                    |
| 姓(Family Name)                                                                       | HIRAKU PF                                                                                                                                                    | 0                                         |
| ミドルネーム(Middle Name)                                                                  | D                                                                                                                                                            | 0                                         |
| 名(Given Name)                                                                        | 間見用アカウント                                                                                                                                                     | 0                                         |
| 姓(フリガナ)(Family Name in katakana)                                                     | ヒラクピーエフ                                                                                                                                                      | 0                                         |
| ミドルネーム(フリガナ)(Middle Name in<br>katakana)                                             | ディー                                                                                                                                                          | 0                                         |
| 名(フリガナ)(Given Name in katakana)                                                      | エツランヨウアカウント                                                                                                                                                  | 0                                         |
| 姓(英字)(Family Name in alphabet)                                                       | HIRAKU PF                                                                                                                                                    | 0                                         |
| ミドルネーム(英字)(Middle Name in alphabet)                                                  | D                                                                                                                                                            | 0                                         |
| 名(英字)(Given Name in alphabet)                                                        | Test User                                                                                                                                                    | 0                                         |
| 性別(Sex)                                                                              | ○ 男性(Male) ⑥ 女性(Female) <b>②</b>                                                                                                                             |                                           |
| 所属機関(University/Institute)                                                           | 広島大学(Hiroshima University)                                                                                                                                   | 0                                         |
| 研究科/部署(日本語) (Dept. in Japanese)                                                      | HIRAKU-PF テスト研究科                                                                                                                                             | 0                                         |
| 研究科/部署(英語)(Dept. in English)                                                         | Graduate School of HIRAKU-PF                                                                                                                                 | 0                                         |
| 研究キーワード(Research Key Word)                                                           | 認知言語学<br>デョムスキー<br>自声学<br>言語心理学                                                                                                                              | Θ                                         |
| 研究分野(Research Area)                                                                  | 新規登録(New)                                                                                                                                                    |                                           |
|                                                                                      | 編集(Edi 削除(Delet 大分類 中分類(Disci 類目(Research Fiel t) (Area) pline) d)                                                                                           | 公開フラグ(Discl<br>osure Setti-               |
|                                                                                      | 情報学(Inf 人間情報学(Hu 認知科学(Cognitive scormatics) an informatic score) (ce)                                                                                        | ネッ                                        |
|                                                                                      |                                                                                                                                                              | 他ユーザに開示 (O<br>pen to the other use<br>rs) |
| 学籍ID/職員ID(Student/Employee ID)                                                       | 01039337                                                                                                                                                     | 0                                         |
| 国籍(Nationality)                                                                      |                                                                                                                                                              | 0                                         |
| 指導教員(主/副)(Supervisors)                                                               | 三須敬幸教授                                                                                                                                                       | 0                                         |

Select Disclosure setting. (\*) If you select Private, your ePortfolio won't be searched by anyone. Select either "Public" or "Open to the other users" to disclose your portfolio.

Click "?" button to check reference/guidance as to what kind of information you should enter.

Option menu is same as the researchmap. This will be one of the key criteria for the other users to search you.