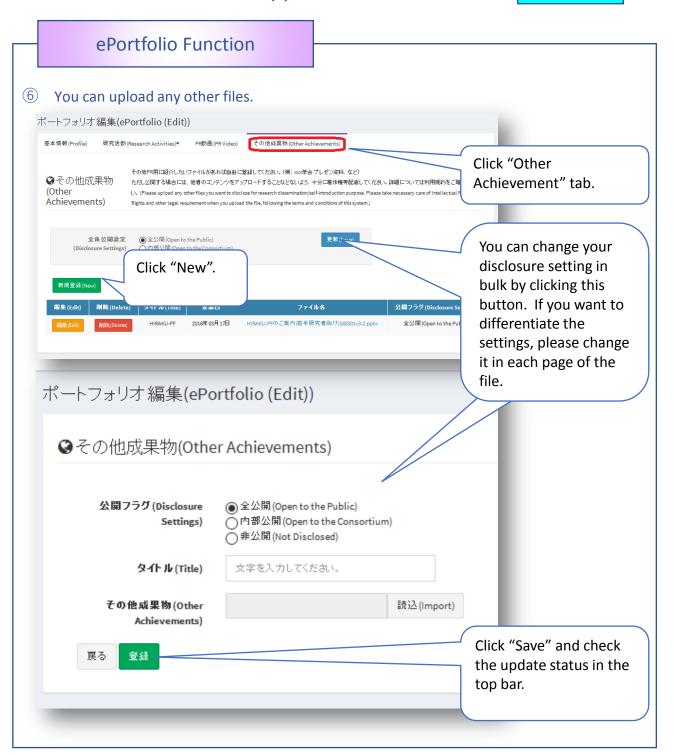

uccessfully updated, you'll be automatically transferred to the ePotfolio-View page.



If you want to re-confirm your updates, click ePotfolio/View under the navigation menu bar.

Your picture and account name updated in your ePortfolio will be also reflected in the right-above corner.



Your picture and account name will be also reflected on the menu bar.

You can check your profile information available to the other users depending on the disclosure setting.

This is your ePortfolio page to appear when other users search you in the system.





### **⇔HIRAKU-PF** 若手研究者ポートフォリオ(HIRAKU-PF)

### **(For HIRAKU 3MT Applicants)**

Mandatory





#### **(For HIRAKU 3MT Applicants)**





### (For HIRAKU 3MT Applicants)





### (For HIRAKU 3MT Applicants)





### [For HIRAKU 3MT Applicants]





### (For HIRAKU 3MT Applicants)

Reference

#### ePortfolio Function

7 You can check the updated ePorfolio and download the achievement report.



Click "CV Export" or "Achievement Report Export" to download respective data.

(※) CV template is based on the JST format. Regarding the Research Activities, all of your input data will be downloaded to Excel. Please change the format as appropriate for your own purpose.

Uploaded video clips will be displayed in your ePortfolio as embedded.

In case it's not properly embedded or other users cannot play the video from the window, users can download the file(s) from the link displayed in the Research Activities section.

Users can download the files updated in the "Other Achievement" section.



#### (For HIRAKU 3MT Applicants)





#### (Fo