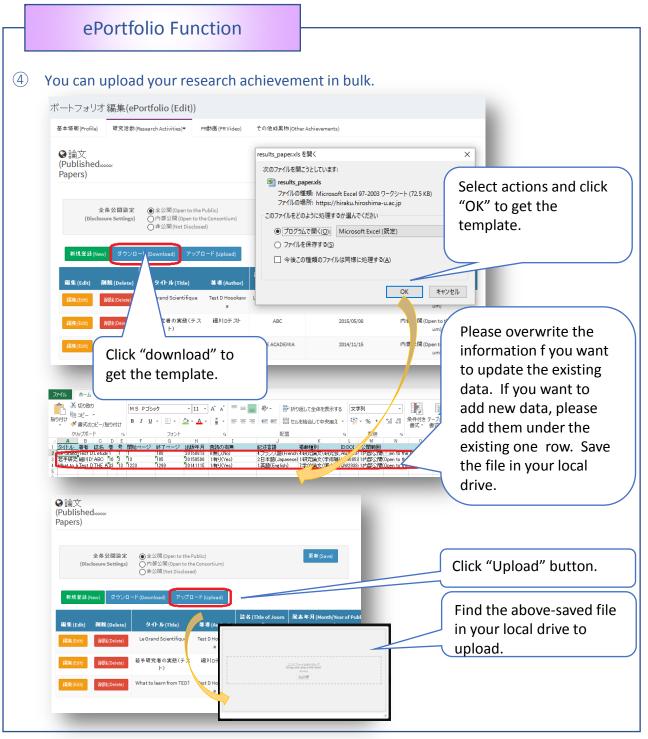

#### ePortfolio Function

7 You can check the updated ePorfolio and download the achievement report.

Click "CV Export" or "Achievement Report Export" to download respective data.

(※) CV template is based on the JST format. Regarding the Research Activities, all of your input data will be downloaded to Excel. Please change the format as appropriate for your own purpose.