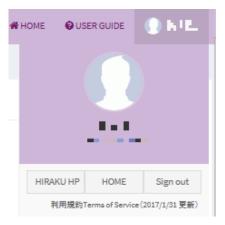

#### **Other Remarks**

1 You can find more detailed User Guide available at the upper right.

② Click your account name at the upper right corner, where you can find the "Sign out" button.