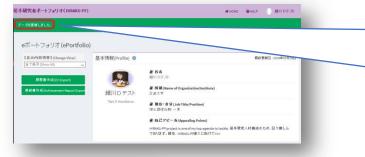

If you want to re-confirm your updates, click ePotfolio/View under the navigation menu bar.

Your picture and account name updated in your ePortfolio will be also reflected in the right-above corner.

Your picture and account name will be also reflected on the menu bar.

You can check your profile information available to the other users depending on the disclosure setting.

This is your ePortfolio page to appear when other users search you in the system.