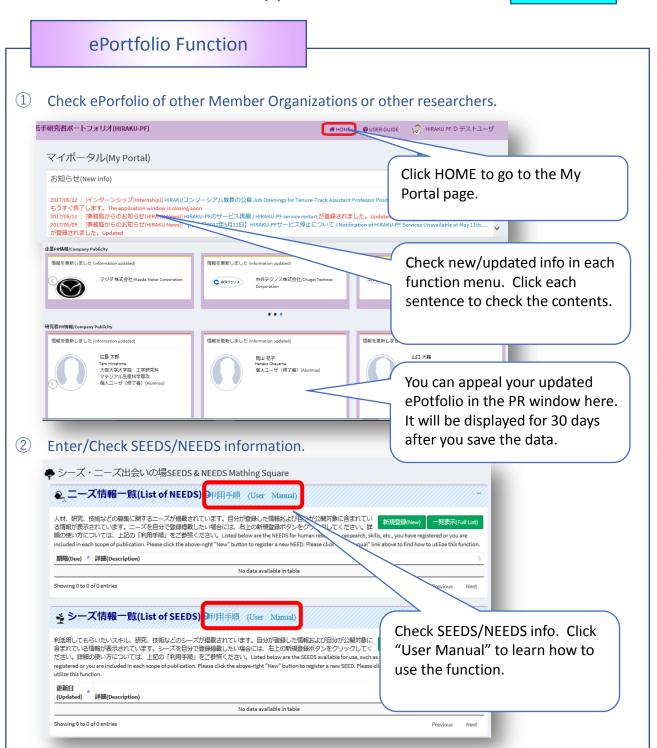

#### ePortfolio Function

7 You can check the updated ePorfolio and download the achievement report.

Click "CV Export" or "Achievement Report Export" to download respective data.

(※) CV template is based on the JST format. Regarding the Research Activities, all of your input data will be downloaded to Excel. Please change the format as appropriate for your own purpose.

Uploaded video clips will be displayed in your ePortfolio as embedded.

In case it's not properly embedded or other users cannot play the video from the window, users can download the file(s) from the link displayed in the Research Activities section.

Users can download the files updated in the "Other Achievement" section.