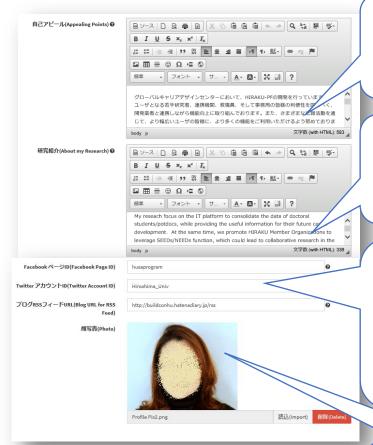

#### 1. Update your ePorfolio

Enter your PR message in 300 letters in JAPANESE. First 20 letters or so will appear in the researchers list when searched in HIRAKU-PF.

Describe your research in language appropriate for the other users (researchers/industry reps) to understand. (250 words in English)

Register SNS (Facebook Page, Twitter, Blogs with RSS feed) publicized by your research lab, etc. It'll be embedded into your portfolio. Click "?" icon to learn how to use it.

You can upload your PR picture. Trim and square it up before uploading, so that it won't get automatically adjusted to fit to the frame. (over W228 x H300 pixels in JPEG format)