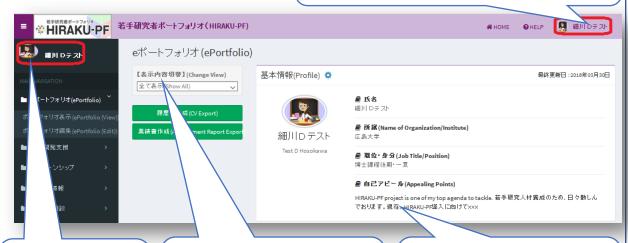

#### (For HIRAKU 3MT Applicants)

Mandatory

1 Photo/Self-Promotion Message / Research Summary

2. Check the updated ePortfolio.

Once you save the data, you can check its status on the top bar in green. If successfully updated, you'll be automatically transferred to the ePotfolio-View page.

If you want to re-confirm your updates, click ePotfolio/View under the navigation menu bar.

Your picture and account name updated in your ePortfolio will be also reflected in the right-above corner.

Your picture and account name will be also reflected on the menu bar.

You can check your profile information available to the other users depending on the disclosure setting.

This is your ePortfolio page to appear when other users search you in the system.