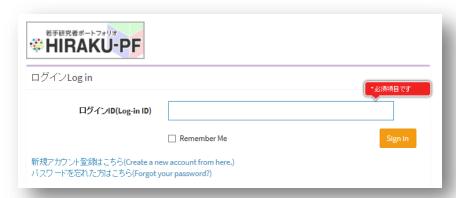

#### **Log into the System**

- 1. Click below URL to log in HIRAKU-PF <a href="https://hiraku.hiroshima-u.ac.jp">https://hiraku.hiroshima-u.ac.jp</a>
- 2. Enter your log-in ID and click "Sign in" button. (In case your account has been created by HIRAKU 3MT Office, your ID will be the e-mail address you have registered at the web entry.

3. Enter the password and click "Sign in".

[NOTE] For those who have entered the doctorate course at Hiroshima University on or after April 2017, you have been already granted the HIRAKU-PF access. If you forget about your password, please contact hiraku3m@hiroshima-u.ac.jp